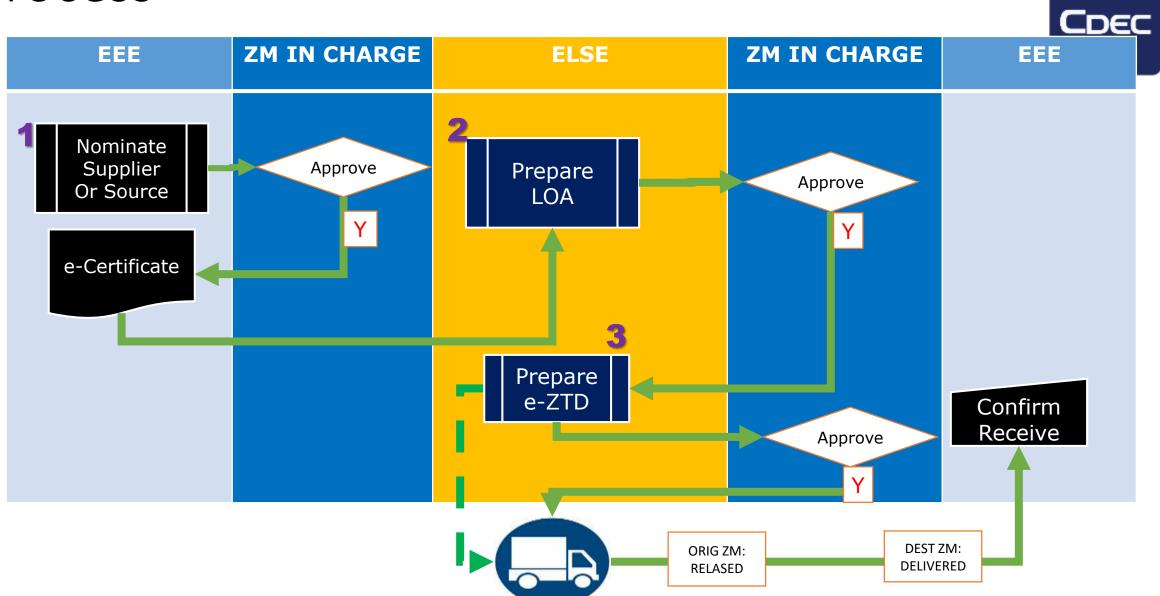

# You are now ready to create Nomination/ LOA and Transfer Docs!

- 1. EEE Create Nomination
- 2. ELSE Creates LOA
- 3. ELSE Creates e-ZTD
- 4. EEE Tags Received

I have been Nominated, Time to create a Letter of Authority

- 1. EEE Create Nomination
- 2. ELSE Creates LOA
- 3. ELSE Creates e-ZTD
- 4. EEE Tags Received

Please deliver

X Quantity of Item A

Y Quantity of Item B

Z Quantity of Item c

Okay, time to create e-ZTD

- 1. EEE Create Nomination
- 2. ELSE Creates LOA
- 3. ELSE Creates e-ZTD
- 4. EEE Tags Received

- 1. EEE Create Nomination
- 2. ELSE Creates LOA
- 3. ELSE Creates e-ZTD
- 4. EEE Tags Received

**INTRAZONE** 

# Process

- EEE/ Receiver of Goods
- Log in to eTrade.net.ph

- User name as provided by PEZA MIS
- Password as provided by PEZA MIS
  - You may customize your password once logged

- 1. EEE Create Nomination
- 2. ELSE Creates LOA
- 3. ELSE Creates e-ZTD
- 4. EEE Tags Received

I have been Nominated, Time to create a Letter of Authority

- 1. EEE Create Nomination
- 2. ELSE Creates LOA
- 3. ELSE Creates e-ZTD
- 4. EEE Tags Received

And choose the corresponding Enterprise you wish to create the Letter of Authority for.

# Episode 3: Zone Transfers

 As you receive orders from your partner Enterprises, be ready to lodge the transfers

- ELSE/ Supplier of Goods
- Log in to eTrade.net.ph

Please deliver

X Quantity of Item A

Y Quantity of Item B

Z Quantity of Item c

Okay, time to create e-ZTD

- 1. EEE Create Nomination
- 2. ELSE Creates LOA
- 3. ELSE Creates e-ZTD
- 4. EEE Tags Received