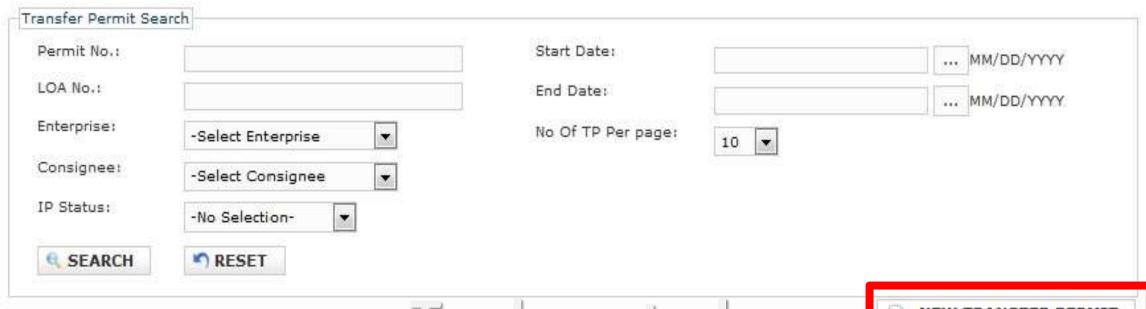

# eTrade.net.ph

NEW TRANSFER PERMIT

#### Transfer Permit List

| Permit No | LOA No | Enterprise | Consignee | Date    | Application | End of | Items | Status |
|-----------|--------|------------|-----------|---------|-------------|--------|-------|--------|
|           |        |            |           | Created | Date        | 30 Min |       |        |
|           |        |            |           |         |             | Window |       |        |