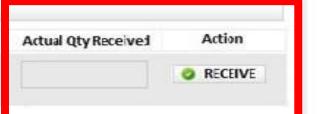

### **RECEIVED**

### 3<sup>rd</sup> Status

e-ZTD status after tagged by the Customer (RPRE) If receiving locator tags "RECEIVED," succeeding Transfer Permits are autoapproved