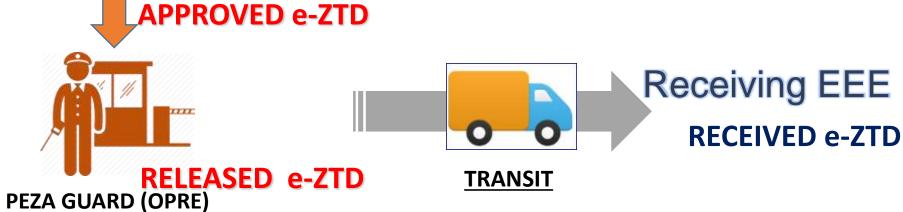

### 1<sup>st</sup> Status

- e-ZTD approved by the system or by the Zone Manager / OIC

### **RELEASED**

# 2<sup>nd</sup> Status

 e-ZTD status after scanned/tagged by PEZA of the Originating Zone

### **RECEIVED**

### 3<sup>rd</sup> Status

e-ZTD status after tagged by the Customer (RPRE) If receiving locator tags "RECEIVED," succeeding Transfer Permits are autoapproved